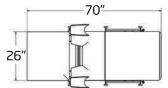

# STRONGMAN

## **Obstetric Furniture**



### **Gynae Examination Couches**

#### Model 260-G

The model 260-G is our standard Gynae examination couch with the following features:

#### Features :

Three section design Adjustable head section with stepless friction lock Head section adjustment from 10 deg down to 50 deg up Fitted with adjustable head side guards Removable leg section Adjustable Lithotomy poles made of ABS High quality foam poshish with rexene cover Mild steel contruction Stainless Steel collection bowl supplied Epoxy Powder coated finish







**Dimensions :** 70" x 26" x 33" (L x W x H)

#### Model 261-G

Model 261-G is a light duty version of our 260-G couch. It has the following features

#### Features :

Foldable leg section High quality 4" foam with rexene poshish Lithotomy slings supplied with couch Head section has stepless adjustment using friction lock Stainless Steel collection bowl supplied with couch Epoxy powder coated finish

Dimensions: 22" x 34.5" x 35" (L x W x H)





Strongman Medical Products 739-A, Punjab Small Industrial Estate Sargodha Road, Faisalabad, Pakistan. T : +92 41 8810077 / 8810078 F : +92 41 8810079

E : info@strongmanonline.com

W: www.strongmanonline.com