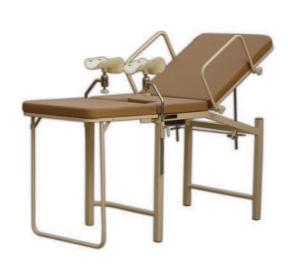

#### Model 260-G

The model 260-G is our standard Gynae examination couch with the following features:

#### Features :

Three section design Adjustable head section with stepless friction lock Head section adjustment from 10 deg down to 50 deg up Fitted with adjustable head side guards Removable leg section Adjustable Lithotomy poles made of ABS High quality foam poshish with rexene cover Mild steel contruction Stainless Steel collection bowl supplied Epoxy Powder coated finish

**Dimensions :** 70" x 26" x 33" (L x W x H)