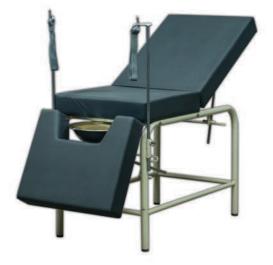

#### Model 261-G

Model 261-G is a light duty version of our 260-G couch. It has the following features

#### Features :

Foldable leg section High quality 4" foam with rexene poshish Lithotomy slings supplied with couch Head section has stepless adjustment using friction lock Stainless Steel collection bowl supplied with couch Epoxy powder coated finish

Dimensions: 22" x 34.5" x 35" (L x W x H)

Strongman Medical Products 739-A, Punjab Small Industrial Estate Sargodha Road, Faisalabad, Pakistan. T : +92 41 8810077 / 8810078 F : +92 41 8810079

E : info@strongmanonline.com