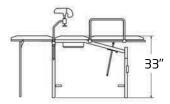

# STRONGMAN

## **Obstetric Furniture**



### **Gynae Examination Couches**

#### Model 260-G

The model 260-G is our standard Gynae examination couch with the following features:

#### Features :

Three section design Adjustable head section with stepless friction lock Head section adjustment from 10 deg down to 50 deg up Fitted with adjustable head side guards Removable leg section Adjustable Lithotomy poles made of ABS High quality foam poshish with rexene cover Mild steel contruction Stainless Steel collection bowl supplied Epoxy Powder coated finish







**Dimensions :** 70" x 26" x 33" (L x W x H)

#### Model 261-G

Model 261-G is a light duty version of our 260-G couch. It has the following features

#### Features :

Foldable leg section High quality 4" foam with rexene poshish Lithotomy slings supplied with couch Head section has stepless adjustment using friction lock Stainless Steel collection bowl supplied with couch Epoxy powder coated finish

Dimensions: 22" x 34.5" x 35" (L x W x H)





Strongman Medical Products 739-A, Punjab Small Industrial Estate Sargodha Road, Faisalabad, Pakistan. T : +92 41 8810077 / 8810078 F : +92 41 8810079

E : info@strongmanonline.com

W: www.strongmanonline.com